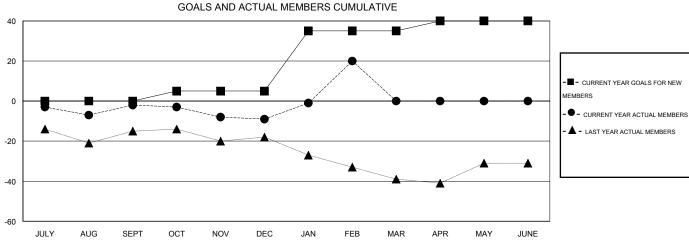

## HAL GRIFFIN LOCATION LOUISIANA

 $\mathsf{GMT}\,\mathsf{CA}\,\,1$ 

|                                        |                  | Clubs     |                  |                  |                                        |                    | Members                             |                    |                  |
|----------------------------------------|------------------|-----------|------------------|------------------|----------------------------------------|--------------------|-------------------------------------|--------------------|------------------|
| RESULTS FOR 2014-2015                  |                  |           |                  |                  | RESULTS FOR 2014-2015                  |                    |                                     |                    |                  |
| QUARTER                                | NEW CLUB<br>GOAL | NEW CLUBS | DROPPED<br>CLUBS | NET<br>GAIN/LOSS | QUARTER                                | NEW MEMBER<br>GOAL | CHARTER AND<br>NEW MEMBERS<br>ADDED | DROPPED<br>MEMBERS | NET<br>GAIN/LOSS |
| JULY/AUG/SEPT                          | 0                | 0         | 0                | 0                | JULY/AUG/SEPT                          | 0<br>5             | 10<br>5                             | 12<br>12           | -2<br>-7         |
| OCT/NOV/DEC  JAN/FEB/MAR  APR/MAY/JUNE | 1<br>0           | 1 0       | 0                | 1                | OCT/NOV/DEC  JAN/FEB/MAR  APR/MAY/JUNE | 30<br>5            | 47<br>0                             | 18<br>0            | 29<br>0          |